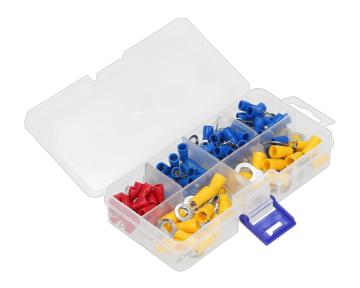

## Set of cable end terminals with ring, 120

Set of insulated ring terminals that can be clenched on stranded cable ends. Ring terminals help to join cables in a neat and fixed manner. Thanks to the ring, the cable can be fixed with a screw. This product is made of tin-plated copper. The set includes 120 elements – 1mm2 x M4: 25 pcs; 2.5mm2 x M4: 20 pcs; 2.5mm2 x M5: 20 pcs; 2.5mm2 x M6: 20 pcs; 6mm2 x M6: 20 pcs; 6

**Contacts material:** 

tinned copper (100%)

Number of items in a collective packaging:

120pcs

Type:

Terminal length:

## General information

Number of items in a collective packaging: 120 pcs