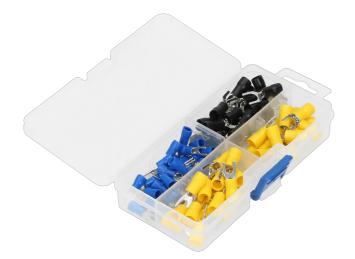

## Set of cable end terminals with spade, 95 pcs.

Set of insulated spade terminals that can be clenched on stranded cable ends. Spade terminals help to join cables in a neat and fixed manner. Thanks to the spade, the cable can be connected to other appliances. The set includes 95 elements – 2.5mm2 x M4: 30 pcs; 2.5mm2 x M6: 30 pcs; 6mm2 x M4: 20 pcs; 6mm2 x M6; 15 pcs.