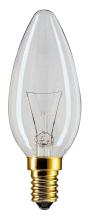

## Philips CLAS 25W E14 220-240V B35 CL 1CT

Marca : Philips

Código do produto: 011602 50

Nome do produto : CLAS 25W E14 220-240V B35 CL 1CT

Philips CLAS 25W E14 220-240V B35 CL 1CT. Potência da lâmpada: 25 W, Tipo de adaptador/tampa: E14, Fluxo luminoso: 225 Im. Requisitos de energia: 220-240V

## Desempenho

Potência da lâmpada \* Tipo de adaptador/tampa \* Cor do produto 25 W E14 Transparente

| Desempenho                 |          |
|----------------------------|----------|
| Fluxo luminoso *           | 225 lm   |
| Tempo de vida da lâmpada * | 1000 h   |
| Energia                    |          |
| Requisitos de energia      | 220-240V |