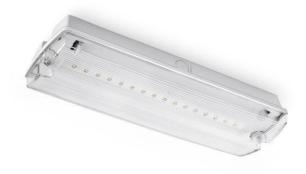

## LED Bulk Head Emergency Exit Light 3 Hours **Emergency Duration**

## **Technical specifications**

| Catalog number        | 7201          |
|-----------------------|---------------|
| Brand                 | Optonica      |
| Product Code          | WW1-A1        |
| EAN Code              | 3800156672017 |
| Energy<br>Consumption | 4 kWh/1000h   |

| Energy Efficiency<br>Label | A+                |
|----------------------------|-------------------|
| Input voltage              | AC220-240V        |
| Instant On                 | 0.2s              |
| IP                         | 65                |
| Items per box              | 12                |
| Items per pack             | 1                 |
| Flux                       | 140 lm            |
| LED Type                   | 16 pcs. SMD 2835  |
| Life span                  | 25 000 Hours      |
| Lumen<br>maintenance at    | 70%               |
| end of service life        |                   |
| Material                   | Plastic+Aluminium |
| Mercury Free               | Yes               |
| Mount Type                 | Bulkhead          |
| On/Off Cycles              | 100 000x          |
| Operating<br>Frequency     | 50-60Hz           |
| Power                      | 4W                |
| Ra ≥                       | 80                |
| Size of package            | 360x120x65 mm     |
| Size of product            | 355x115x60 mm     |
| Temperature                | -30°C / +50°C     |
| Battery life               | 3 Hours           |
| Warranty                   | 2 Years           |
| Weight of Product          | 710 gr.           |